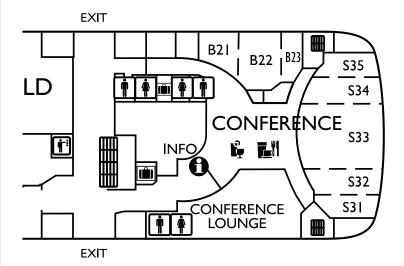

## VIKING XPRS

### Deck 7 Conference Deck

| Code | Furnishing      | Seating capacity | Room size           |
|------|-----------------|------------------|---------------------|
| B21  | Classroom       | 16               | 21 m²               |
|      | Boardroom       | 14               |                     |
|      | Theatre seating | 21               |                     |
| B22  | Classroom       | 32               | 38 m²               |
|      | Theatre seating | 37               |                     |
| B23  | Classroom       | 14               | 15,5 m <sup>2</sup> |
|      | Boardroom       | 12               |                     |
| S31  | Classroom       | 12               | 19,5 m <sup>2</sup> |
|      | Boardroom       | 16               |                     |
|      | Theatre seating | 14               |                     |
| S32  | Boardroom       | 20               | 22 m²               |
|      | Theatre seating | 22               |                     |
| S33  | Classroom       | 76               | 92 m²               |
|      | Theatre seating | 88               |                     |
| S34  | Boardroom       | 20               | 22 m²               |
|      | Theatre seating | 22               |                     |
| S35  | Classroom       | 12               | 19,5 m <sup>2</sup> |
|      | Boardroom       | 16               |                     |
|      | Theatre seating | 14               |                     |
|      |                 |                  |                     |

| COMBINATIONS |                 |     |  |  |
|--------------|-----------------|-----|--|--|
| B21 + 23     | Classroom       | 60  |  |  |
|              | Theatre seating | 72  |  |  |
| S31 + 35     | Classroom       | 160 |  |  |
|              | Theatre seating | 200 |  |  |