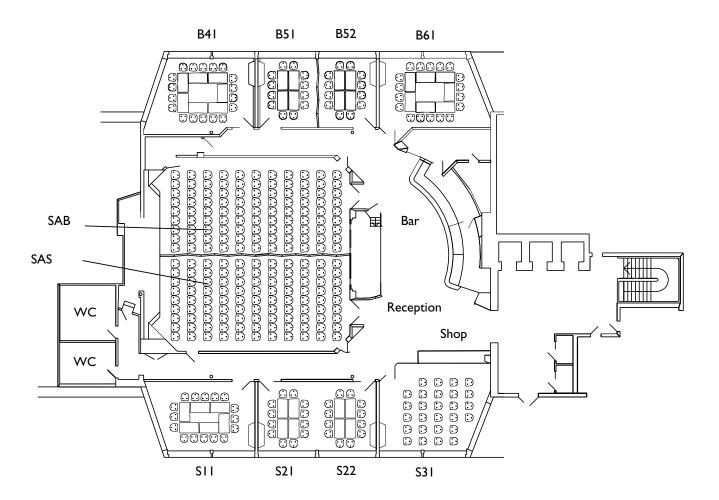

## **GABRIELLA**

| Code      | Furnishing            | Seating capacity | Room Width,<br>Doorway<br>to window | Room Length,<br>Front to back |
|-----------|-----------------------|------------------|-------------------------------------|-------------------------------|
| S31       | Classroom             | 32               | 470 cm                              | 600 cm                        |
|           | U Table               | 18               |                                     |                               |
|           | Theatre seating       | 38               |                                     |                               |
|           | Boardroom             | 16               |                                     |                               |
| B41       | Classroom             | 22               | 465 cm                              | 590 cm                        |
|           | U Table               | 16               |                                     |                               |
|           | Theatre seating       | 28               |                                     |                               |
|           | Boardroom             | 14               |                                     |                               |
| B51       | U Table               | 10               | 465 cm                              | 390 cm                        |
|           | Boardroom             | 10               |                                     |                               |
| B52       | U Table               | 10               | 465 cm                              | 390 cm                        |
|           | Boardroom             | 10               |                                     |                               |
| B51+B52   | Classroom             | 24               | 465 cm                              | 790 cm                        |
|           | U Table               | 20               |                                     |                               |
|           | Theatre seating       | 36               |                                     |                               |
|           | Boardroom             | 16               |                                     |                               |
| B61       | Classroom             | 24               | 470 cm                              | 525 cm                        |
|           | U Table               | 16               |                                     |                               |
|           | Theatre seating       | 32               |                                     |                               |
|           | Boardroom             | 14               |                                     |                               |
| SAS       | Theatre seating (set) | 90               | 640 cm                              | 1280 cm                       |
| SAB       | Theatre seating (set) | 90               | 640 cm                              | 1280 cm                       |
| SAS + SAB | Theatre seating (set) | 180              | 1280 cm                             | 1280 cm                       |
| SII       | Classroom             | 22               | 465 cm                              | 570 cm                        |
|           | U Table               | 16               |                                     |                               |
|           | Theatre seating       | 14               |                                     |                               |
|           | Boardroom             | 28               |                                     |                               |
| S21       | U Table               | 10               | 465 cm                              | 390 cm                        |
|           | Boardroom             | 10               |                                     |                               |
| S22       | U Table               | 10               | 465 cm                              | 390 cm                        |
|           | Boardroom             | 10               |                                     |                               |
| S21 + S22 | Classroom             | 24               | 465 cm                              | 790 cm                        |
|           | U Table               | 20               |                                     |                               |
|           | Theatre seating       | 36               |                                     |                               |
|           | Boardroom             | 16               |                                     |                               |
|           |                       |                  |                                     |                               |

# Deck 10 Conference Deck